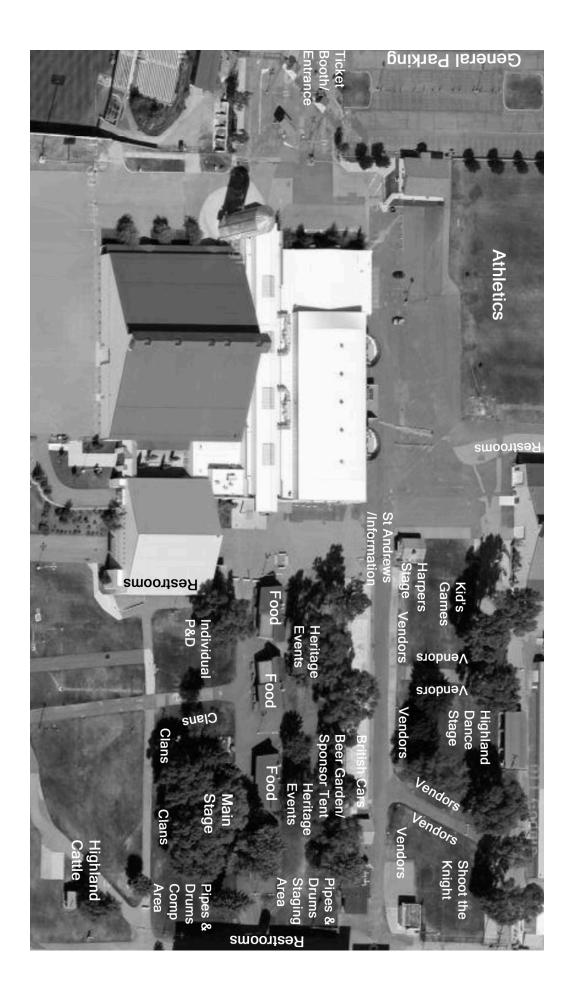

## Spokane Highland Games Layout





## St. Andrew's Society

of the Inland Northwest

Preserving Scottish Culture in the Inland Northwest Since 1955

## Our Purpose

To encourage the study and promotion of Scottish history, literature, music, dance, customs, sports and culture;

To organize and promote an observance of Robert Burns' birthday each year;

To encourage and participate in the observance of other cultural events for public education and entertainment.

## Membership

The St. Andrew's Society and its Affiliates are nonsectarian groups open to all, without bias to race, color or gender, to anyone of Scottish descent or any other person who has a strong interest in Scottish Culture.

Interested in Joining the St. Andrew's Society? Stop by the St. Andrew's Society's booth and find out more.

| 5:30 PM      | 5:15